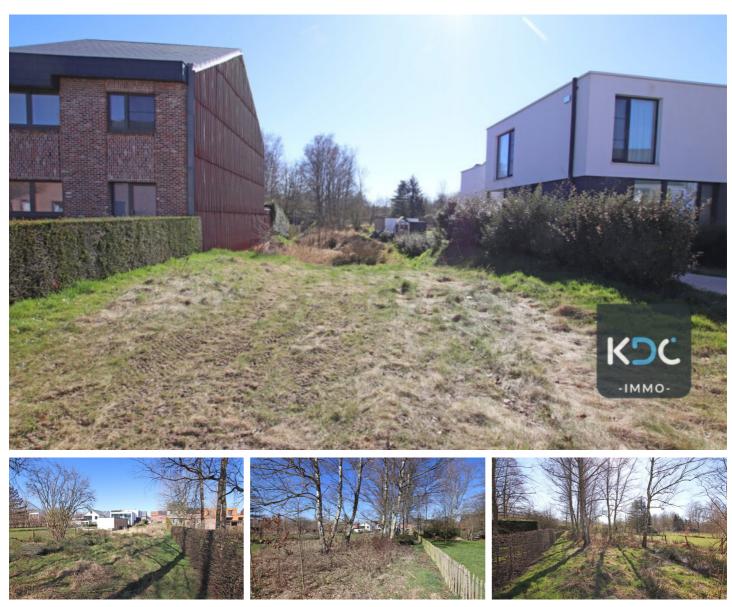

# DESCRIPTION

**Quietly located building plot for a semi-detached house. Plot area: 12 ares 25 centiares.** The plot is south-facing and offers a view of the Provincial Domain, accessible via a walking path just 50 meters from the garden.

The location is ideal for nature lovers, with the Kessel hills nearby.

- Only an 8-minute bike ride to Leuven Station via a safe and well-maintained cycling path
- Excellent connection to the E314 motorway
- Bus stop nearby