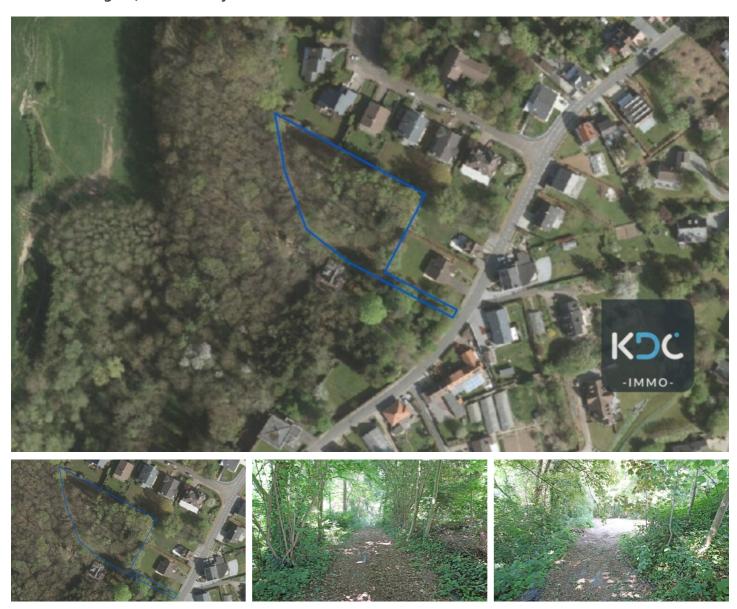

### Unique rear-located building plot of 36a18ca in a prime location in Overijse - Vlierbeekberg

Dreaming of your own home in a green setting, close to Brussels? This beautiful building plot on the Vlierbeekberg in Overijse offers a unique opportunity to build your dream home in a quiet and residential area.

#### **Highlights of this plot:**

- **Excellent location**: Situated in a quiet, low-traffic street, surrounded by nature, close to both Jezus-Eik and Hoeilaart with all their amenities.
- Great accessibility: Easy access to the E411 and the Brussels Ring.
- **Peace and privacy**: A rear-located plot in a green and peaceful environment, perfect for families or those seeking a large plot with ample privacy.
- **Urban planning potential**: Suitable for the construction of a very spacious detached villa (urban planning regulations available upon request). The allotment is older than 15 years, so deviations from the regulations can in principle be permitted (after consultation with urban planning department and public inquiry).

#### **TERRAIN**

Ground area: 3.618,00 m<sup>2</sup> Ground depth: 70,00 m