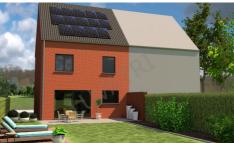

### **DESCRIPTION**

Conveniently located flat building plot of 27are32ca. Nice view over green zone behind. For semidetached construction.

Residential area with rural character and agricultural area at the back. Consisting of Lot 1 and Lot3. Possibility for not buying the agricultural area (Lot 3).

Maximum buildable width: 7.7m facade width. 15m building depth on the ground floor and 12m building depth on the second floor.

Gutter height and the roof pitch of the adjoining house must be followed.

Flood report: P-score: A - Not located in flood risk zone.