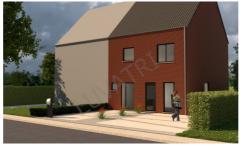

### **DESCRIPTION**

Conveniently located flat building plot of 27are32ca. Nice view over green zone behind. For semidetached construction.

Residential area with rural character and agricultural area at the back. Consisting of Lot 1 and Lot3. Possibility for not buying the agricultural area (Lot 3).

Maximum buildable width: 7.7m facade width. 15m building depth on the ground floor and 12m building depth on the second floor.

Gutter height and the roof pitch of the adjoining house must be followed.

Flood report: P-score: A - Not located in flood risk zone.