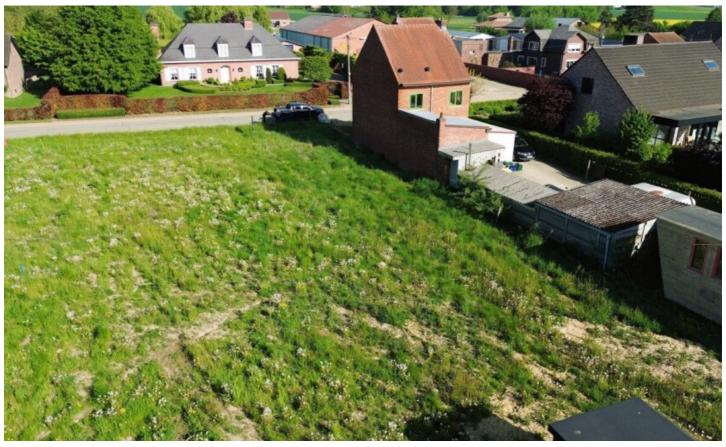

### **DESCRIPTION**

Conveniently located flat building plot of 27are32ca. Nice view over green zone behind. For semidetached construction.

Residential area with rural character and agricultural area at the back. Consisting of Lot 1 and Lot3. Possibility for not buying the agricultural area (Lot 3).

Maximum buildable width: 7.7m facade width. 15m building depth on the ground floor and 12m building depth on the second floor.

Gutter height and the roof pitch of the adjoining house must be followed.

Flood report: P-score: A - Not located in flood risk zone.