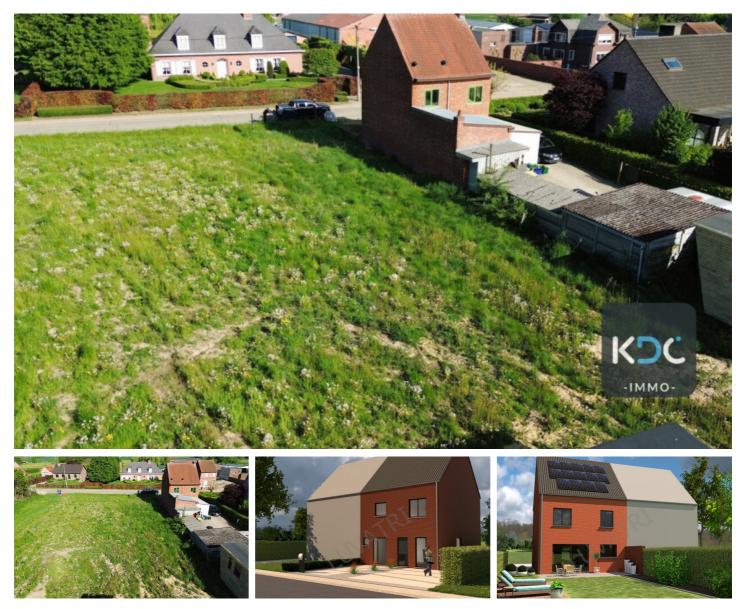

# DESCRIPTION

Conveniently located flat building plot of 27are32ca. Nice view over green zone behind. For semidetached construction.

Residential area with rural character and agricultural area at the back. Consisting of Lot 1 and Lot3. Possibility for not buying the agricultural area (Lot 3).

Maximum buildable width: 7.7m facade width. 15m building depth on the ground floor and 12m building depth on the second floor.

Gutter height and the roof pitch of the adjoining house must be followed.

Flood report: P-score: A - Not located in flood risk zone.